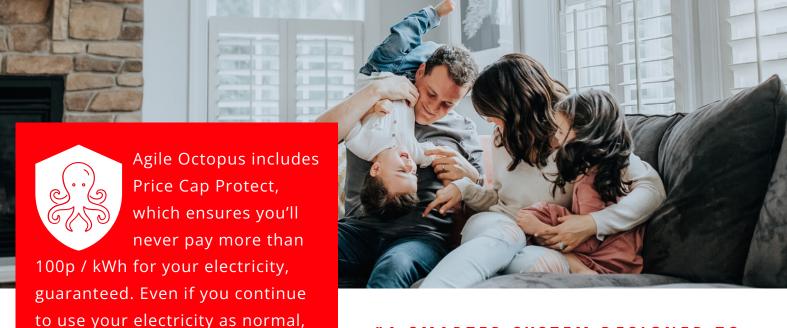

#### **HOW DOES THE AGILE TARIFF WORK?**

With Agile Octopus, you get access to half-hourly energy prices, tied to wholesale prices and updated daily. So when wholesale electricity prices drop, so do your bills – and if you can shift your daily electricity use outside of peak times, you can save even more.